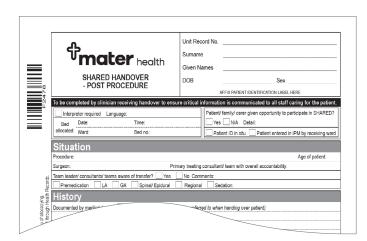

#### **SHARED Handover - Post Procedure**

Use this form when transferring patients from the operating theatre (PACU)