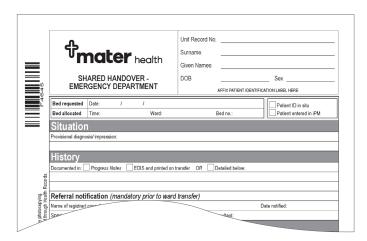

#### **SHARED Handover - Emergency Department**

Use this form when transferring patients from the Emergency Department (ED)