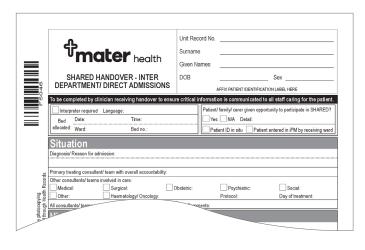

## SHARED Handover - Inter Department / Direct Admissions

Use this form when transferring patients from any other area (i.e. not ED or PACU)  $\,$ 