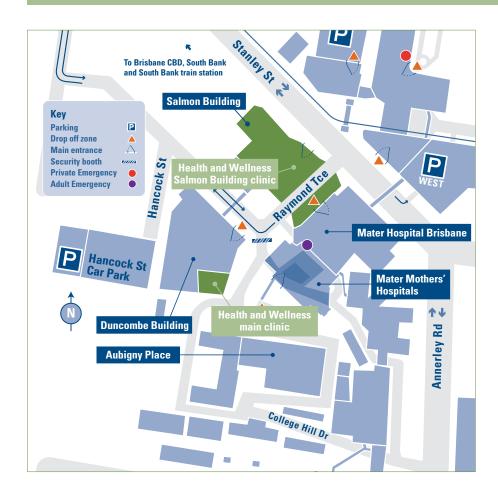

#### Our location

Mater Health and Wellness has two clinics located at the Mater South Brisbane Campus.

#### Main clinic:

Level 1, Duncombe Building Raymond Terrace South Brisbane Qld 4101

#### Salmon Building clinic:

Level 3 Salmon Building, Stanley Street South Brisbane Qld 4101