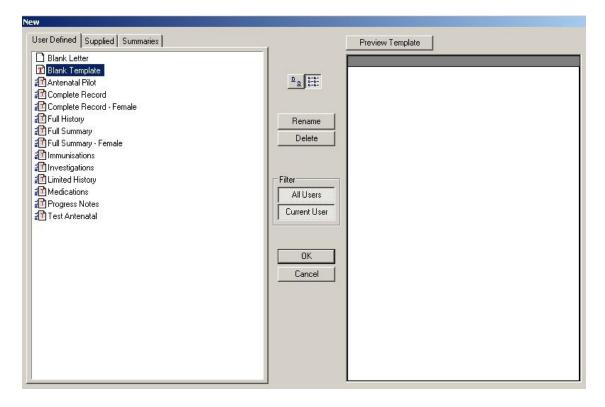

3. Click on the 'File' menu and select 'New' (Shortcut: Ctrl + N)

4. From the templates menu select 'Blank Template' and click the OK button

5. After the blank template has opened click on the 'File' menu and select 'Import', this will open the Import file window. Navigate to where the template was downloaded, select the template and click 'Open'