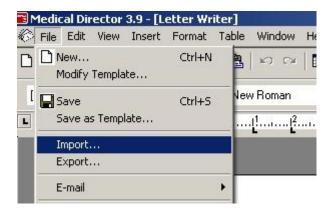

3. Click on the 'File' menu and select 'New' (Shortcut: Ctrl + N)

4. From the templates menu select 'Blank Template' and click the OK button

5. After the blank template has opened click on the 'File' menu and select 'Import', this will open the Import file window. Navigate to where the template was downloaded, select the template and click 'Open'