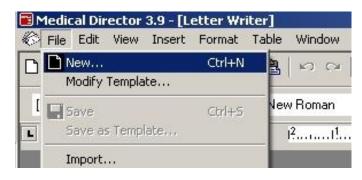

3. Click on the 'File' menu and select 'New' (Shortcut: Ctrl + N)

4. From the templates menu select 'Blank Template' and click the OK button

5. After the blank template has opened click on the 'File' menu and select 'Import', this will open the Import file window. Navigate to where the template was downloaded, select the template and click 'Open'